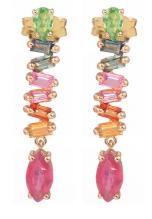

## LONG NECKLACE & BELLY CHAIN **ROSE PETALS**

In rose gold 18K and dangling pear shaped multicolored sapphires