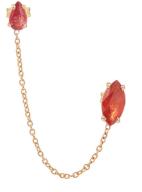

## ENCHANTEMENTS OF THE ORIENT - EARRINGS

SERENA

In rose gold 18K, pear shaped pink sapphire and white diamonds

**CEDAR** 

In yellow gold 18K, pear shaped green sapphire and white diamonds

......

**DELOS** 

In yellow gold 18K, pear shaped turquoise and white diamonds

**MEDEA** 

In rose gold 18K, pear shaped indian pink sapphire and white diamonds

**TANGERINE** 

In yellow gold 18K, pear shaped orange sapphire and white diamonds