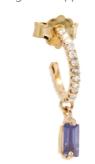

## ENCHANTEMENTS OF THE ORIENT - EARRINGS

SERENA

In rose gold 18K, pear shaped pink sapphire and white diamonds

**CEDAR** 

In yellow gold 18K, pear shaped green sapphire and white diamonds

......

**DELOS** 

In yellow gold 18K, pear shaped turquoise and white diamonds

**MEDEA** 

In rose gold 18K, pear shaped indian pink sapphire and white diamonds

**TANGERINE** 

In yellow gold 18K, pear shaped orange sapphire and white diamonds