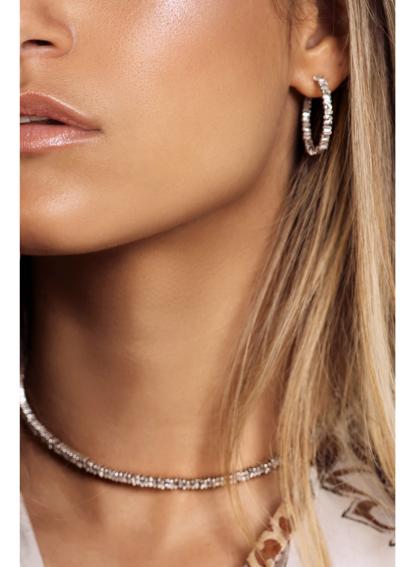

## ENCHANTEMENTS OF THE ORIENT - EARRINGS

**COMPASS STAR** In rose gold 18K and

**COMPASS STAR** 

In rose gold 18K, champagne diamonds white diamonds and turquoise

In yellow gold 18K, pear shaped white sapphire and white diamonds

COMPASSE STAR **COMPASS STAR** In rose gold 18K and white diamonds

In rose gold 18K, champagne diamonds and turquoise

**DROPS OF ROSE PETALS** 

**DANGLING WHITE** ROSE

In yellow gold 18K with dangling pear shaped white sapphire