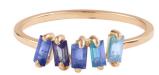

## RING MINI MIRAGE SHADE

In rose gold 18K and baguette sapphires in shades of blue