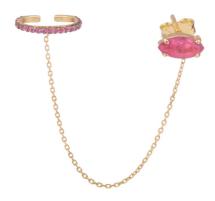

## ENCHANTEMENTS OF THE ORIENT - EARRINGS

SERENA

In rose gold 18K, pear shaped pink sapphire and white diamonds

**CEDAR** 

In yellow gold 18K, pear shaped green sapphire and white diamonds

......

**DELOS** 

In yellow gold 18K, pear shaped turquoise and white diamonds

**MEDEA** 

In rose gold 18K, pear shaped indian pink sapphire and white diamonds

**TANGERINE** 

In yellow gold 18K, pear shaped orange sapphire and white diamonds