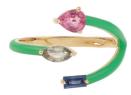

## RING ANEMONE

In yellow gold 18K plated with turquoise enamel, pink round sapphires and marquise shaped amethyst