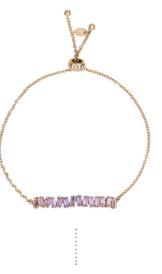

## **DESERT WILLOW**

In rose gold 18K and baguette sapphires in shades of pink, purple and violet