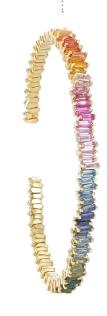

## **BRACELET RAINBOW**

In yellow gold 18K and multicolored baguette sapphires

CACTUS

In yellow gold 18K and green baguette sapphires

CACTUS SHADE

In yellow gold 18K and baguette sapphires in shades of green

## CHASING RAINBOWS

In yellow gold 18K and multicolored baguette sapphires

## **RING MINI RAINBOW**

In rose gold 18K and multicolored baguette sapphires