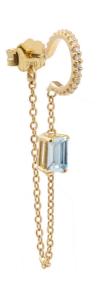

## DANGLING INFINITE SKY

In yellow gold 18K, mini hoop in white diamonds and topaz baguette

## **INFINITE SKY STUD**

In yellow gold 18K and blue baguette topaz

DANGLING SKIES

.....