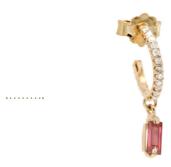

## ENCHANTEMENTS OF THE ORIENT - EARRINGS

SERENA

In rose gold 18K, pear shaped pink sapphire and white diamonds

**CEDAR** 

In yellow gold 18K, pear shaped green sapphire and white diamonds

......

**DELOS** 

In yellow gold 18K, pear shaped turquoise and white diamonds

**MEDEA** 

In rose gold 18K, pear shaped indian pink sapphire and white diamonds

**TANGERINE** 

In yellow gold 18K, pear shaped orange sapphire and white diamonds