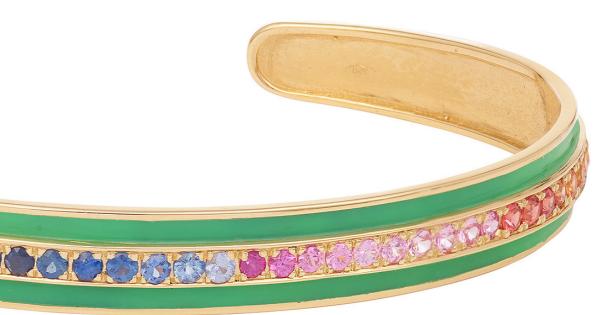

## **GREEN RAINBOW RAYS**

In yellow gold 18K, plated with green enamel and multicolored round sapphires

## **GREEN RAINBOW RAYS**

In yellow gold 18K, plated with green enamel and round multicolored sapphires