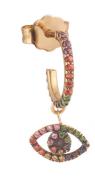

**RAINBOW EYE HOOP** 

In rose gold 18K, mini hoop and eye paved with multicolored sapphires

## **RAINBOW MINI HOOP**

In rose gold 18K, mini hoop paved with multicolored sapphires

## **RAINBOW EYE STUD**

In blackened rose gold 18K and paved with multicolored sapphires