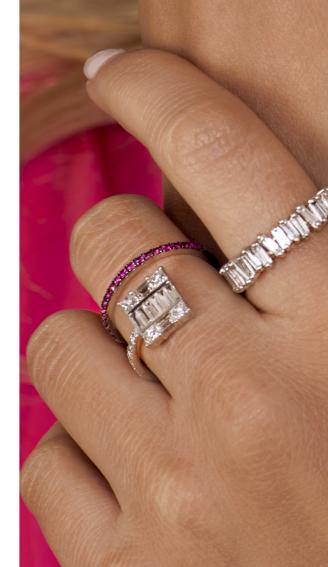

## SPIRAL OF LOVE

In white gold 18K, spiral ring set in white diamonds and pink sapphires and center composed of white baguette diamonds

\*\*PRIVATE SALE ONLY