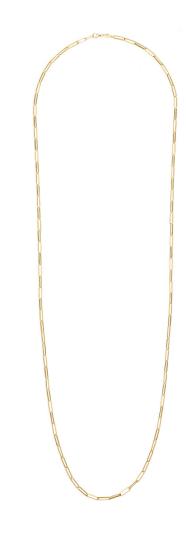

## LOVE CHAIN BLACK

An 18K blackened gold hammered paper clip chain of 1 meter

## CHAIN OF LOVE - NECKLACES

## LOVE CHAIN GOLD

An 18K yellow gold paper clip chain of 1 meter

Each of our pieces is handmade by artisans who take special care in their realization.

Nomad Jewels wishes to meet your desires and personalise your jewelry to reflect your expectations and personality. From the color or size of the stones, to the color of the gold everything is possible at Nomad Jewels. For a special order please contact us at the following e-mail address <code>info@nomadjewels.ch</code>