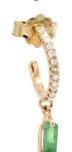

## ENCHANTEMENTS OF THE ORIENT - EARRINGS

SERENA

In rose gold 18K, pear shaped pink sapphire and white diamonds

**CEDAR** 

In yellow gold 18K, pear shaped green sapphire and white diamonds

......

**DELOS** 

In yellow gold 18K, pear shaped turquoise and white diamonds

**MEDEA** 

In rose gold 18K, pear shaped indian pink sapphire and white diamonds

**TANGERINE** 

In yellow gold 18K, pear shaped orange sapphire and white diamonds