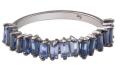

## **BRACELET NAMIB**

In yellow, white or rose gold 18K and white baguette diamonds