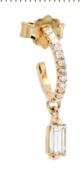

## DANGLING DUNE

In yellow gold 18K, mini hoop in white diamonds and diamond baguette