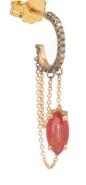

## ENCHANTEMENTS OF THE ORIENT - EARRINGS

SERENA

In rose gold 18K, pear shaped pink sapphire and white diamonds

**CEDAR** 

In yellow gold 18K, pear shaped green sapphire and white diamonds

......

**DELOS** 

In yellow gold 18K, pear shaped turquoise and white diamonds

**MEDEA** 

In rose gold 18K, pear shaped indian pink sapphire and white diamonds

**TANGERINE** 

In yellow gold 18K, pear shaped orange sapphire and white diamonds