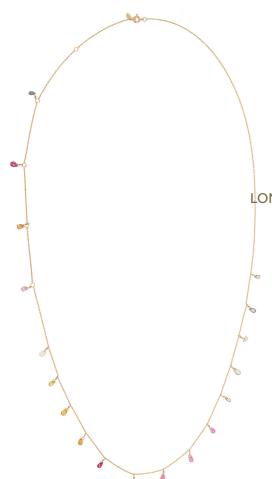

## LONG NECKLACE & BELLY CHAIN **ROSE PETALS**

In rose gold 18K and dangling pear shaped multicolored sapphires