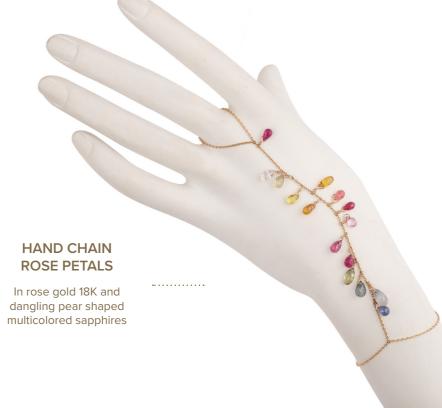

## LONG NECKLACE & BELLY CHAIN **ROSE PETALS**

In rose gold 18K and dangling pear shaped multicolored sapphires