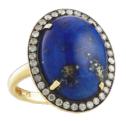

## ENCHANTEMENTS OF THE ORIENT - RINGS

.....

**RING TAROT** 

In yellow gold 18K, turquoise and icy diamonds set in blackened gold

**RING TAROT** 

In yellow gold 18K, lapislazuli and icy diamonds set in blackened gold