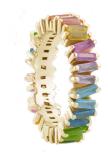

.....

RING RAINBOW

In yellow gold 18K and multicolored baguette sapphires

## **RING MINI RAINBOW**

In rose gold 18K and multicolored baguette sapphires