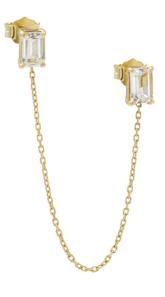

## DANGLING DUNE

In yellow gold 18K, mini hoop in white diamonds and diamond baguette