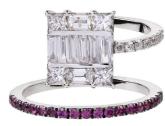

## SPIRAL OF LOVE

In white gold 18K, spiral ring set in white diamonds and pink sapphires and center composed of white baguette diamonds

\*\*PRIVATE SALE ONLY