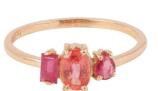

## **RING ELAIA**

In rose gold 18K, center stone green quartz and white baguette diamonds