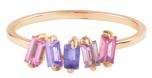

## RING MINI DESERT WILLOW

In rose gold 18K and baguette sapphires in shades of pink and purple