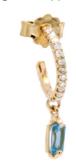

## ENCHANTEMENTS OF THE ORIENT - EARRINGS

SERENA

In rose gold 18K, pear shaped pink sapphire and white diamonds

**CEDAR** 

In yellow gold 18K, pear shaped green sapphire and white diamonds

......

**DELOS** 

In yellow gold 18K, pear shaped turquoise and white diamonds

**MEDEA** 

In rose gold 18K, pear shaped indian pink sapphire and white diamonds

**TANGERINE** 

In yellow gold 18K, pear shaped orange sapphire and white diamonds