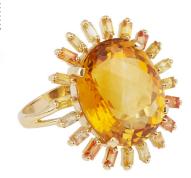

## ORANGE PEACOCK

In yellow gold 18K, an orange citrine in the center surrounded by baguette sapphires in shades of orange and yellow