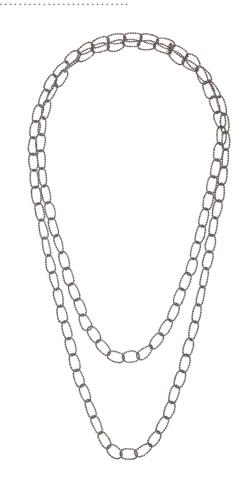

## LOVE CHAIN BLACK

An 18K blackened gold hammered paper clip chain of 1 meter

## CHAIN OF LOVE - NECKLACES

## LOVE CHAIN GOLD

An 18K yellow gold paper clip chain of 1 meter

Each of our pieces is handmade by artisans who take special care in their realization.

Nomad Jewels wishes to meet your desires and personalise your jewelry to reflect your expectations and personality. From the color or size of the stones, to the color of the gold everything is possible at Nomad Jewels. For a special order please contact us at the following e-mail address <code>info@nomadjewels.ch</code>