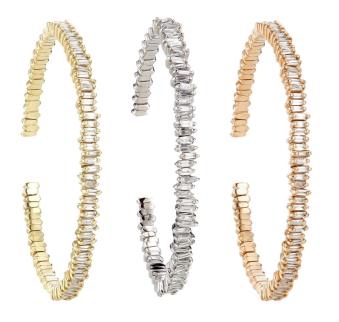

## **BRACELET NAMIB**

In yellow, white or rose gold 18K and white baguette diamonds

## **BRACELET DUNES**

In rose gold 18K and champagne baguette diamonds

.....