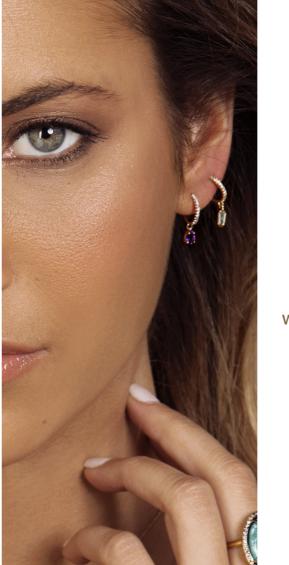

## ENCHANTEMENTS OF THE ORIENT - EARRINGS

**COMPASS STAR** In rose gold 18K and

**COMPASS STAR** 

In rose gold 18K, champagne diamonds white diamonds and turquoise

In yellow gold 18K, pear shaped white sapphire and white diamonds

COMPASSE STAR **COMPASS STAR** In rose gold 18K and white diamonds

In rose gold 18K, champagne diamonds and turquoise

**DROPS OF ROSE PETALS** 

**DANGLING WHITE** ROSE

In yellow gold 18K with dangling pear shaped white sapphire

**HOOLA HOOPS SM** In rose gold 18K and dangling multicolored sapphires

In yellow gold 18K and dangling white diamonds

**HOOLA HOOPS BM** In yellow gold 18K and dangling multicolored sapphires