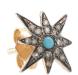

## ENCHANTEMENTS OF THE ORIENT - RINGS

.....

**RING TAROT** 

In yellow gold 18K, turquoise and icy diamonds set in blackened gold

**RING TAROT** 

In yellow gold 18K, lapislazuli and icy diamonds set in blackened gold