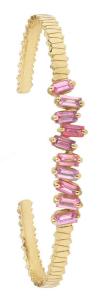

## RING MINI DESERT WILLOW

In rose gold 18K and baguette sapphires in shades of pink and purple

## **DESERT WILLOW**

In rose gold 18K and baguette sapphires in shades of pink, purple and violet