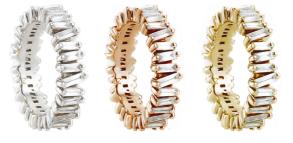

## RING NAMIB

In white, rose or yellow gold 18K and white baguette diamonds

## **BRACELET NAMIB**

In yellow, white or rose gold 18K and white baguette diamonds