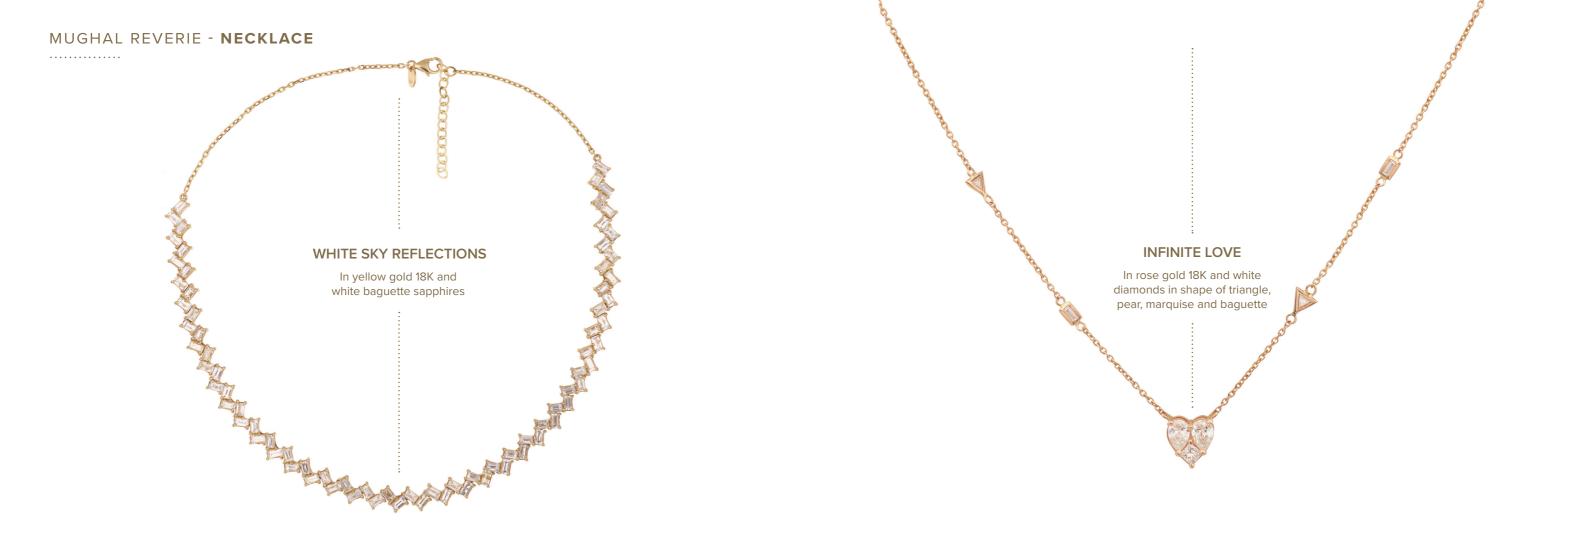

#### WHITE SKY REFLECTIONS

In yellow gold 18K and white baguette sapphires

#### **INFINITE LOVE**

In rose gold 18K and white marquise and pear shaped diamonds