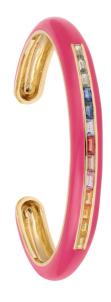

## PINK RAINBOW BURST

In yellow gold 18K, plated with pink enamel and multicolored baguette sapphires

Enamel is a delicate material and working with it is laborious. Each enamel piece required more than 5 hours of work.

## PINK RAINBOW RAYS

In yellow gold 18K, plated with pink enamel and round multicolored sapphires