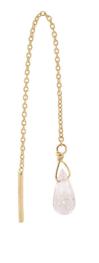

COMPASSE STAR **COMPASS STAR** In rose gold 18K and white diamonds

In rose gold 18K, champagne diamonds and turquoise

**DROPS OF ROSE PETALS** 

**DANGLING WHITE** ROSE

In yellow gold 18K with dangling pear shaped white sapphire