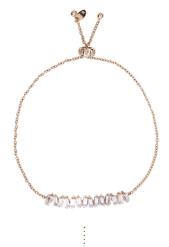

## **BRACELET NAMIB**

In yellow, white or rose gold 18K and white baguette diamonds

## **BRACELET DUNES**

In rose gold 18K and champagne baguette diamonds

.....