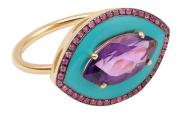

## RING ANEMONE

In yellow gold 18K plated with turquoise enamel, pink round sapphires and marquise shaped amethyst