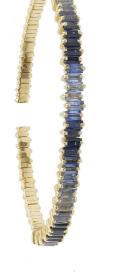

## RING MINI MIRAGE SHADE

In rose gold 18K and baguette sapphires in shades of blue

## MIRAGE SHADE

In yellow gold 18K and baguette sapphires in shades of blue