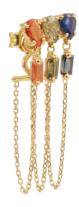

## **JAHANARA**

In rose gold 18K with baguette, marquise and pear shaped multicolored sapphires

## MUGHAL REVERIE - EARRINGS

In yellow gold 18K with marquise and pear shaped multicolored sapphires

**ROSES** 

**PARVATI** 

In yellow gold 18K, pink pear shaped sapphire stud and a pink sapphire marquise stud