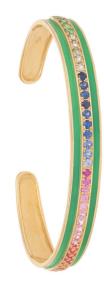

## **GREEN RAINBOW RAYS**

In yellow gold 18K, plated with green enamel and multicolored round sapphires

## **GREEN RAINBOW RAYS**

In yellow gold 18K, plated with green enamel and round multicolored sapphires