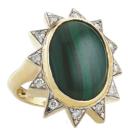

## **RING BOUSSOLE**

In rose gold 18K, malachite and white diamonds

**RING ATHINA** 

In yellow gold 18K, tiger's eye and white diamonds

## **RING ATHINA**

In yellow gold 18K, malachite and white diamonds