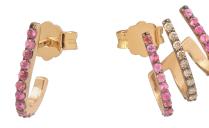

## ENCHANTEMENTS OF THE ORIENT - EARRINGS

**COMPASS STAR** In rose gold 18K and

**COMPASS STAR** 

In rose gold 18K, champagne diamonds white diamonds and turquoise

In yellow gold 18K, pear shaped white sapphire and white diamonds

COMPASSE STAR **COMPASS STAR** In rose gold 18K and white diamonds

In rose gold 18K, champagne diamonds and turquoise

**DROPS OF ROSE PETALS** 

**DANGLING WHITE** ROSE

In yellow gold 18K with dangling pear shaped white sapphire

**HOOLA HOOPS SM** In rose gold 18K and dangling multicolored sapphires

In yellow gold 18K and dangling white diamonds

**HOOLA HOOPS BM** In yellow gold 18K and dangling multicolored sapphires