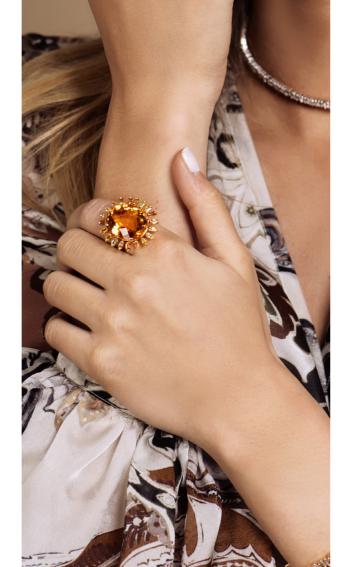

## ORANGE PEACOCK

In yellow gold 18K, an orange citrine in the center surrounded by baguette sapphires in shades of orange and yellow