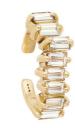

**HOOLA HOOPS SM** In rose gold 18K and dangling multicolored sapphires

In yellow gold 18K and dangling white diamonds

**HOOLA HOOPS BM** In yellow gold 18K and dangling multicolored sapphires