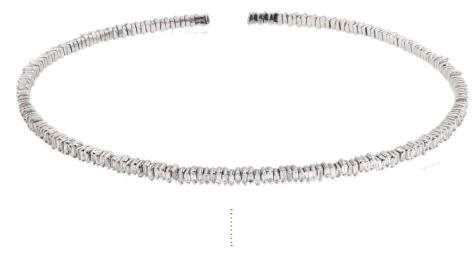

## **CHOCKER NAMIB**

In white gold 18K and white baguette diamonds

a chic and timless piece