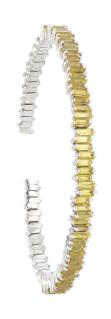

## **BRACELET NAMIB**

In yellow, white or rose gold 18K and white baguette diamonds