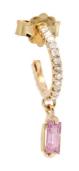

## ENCHANTEMENTS OF THE ORIENT - EARRINGS

**COMPASS STAR** In rose gold 18K and

**COMPASS STAR** 

In rose gold 18K, champagne diamonds white diamonds and turquoise

In yellow gold 18K, pear shaped white sapphire and white diamonds

COMPASSE STAR **COMPASS STAR** In rose gold 18K and white diamonds

In rose gold 18K, champagne diamonds and turquoise

**DROPS OF ROSE PETALS** 

**DANGLING WHITE** ROSE

In yellow gold 18K with dangling pear shaped white sapphire