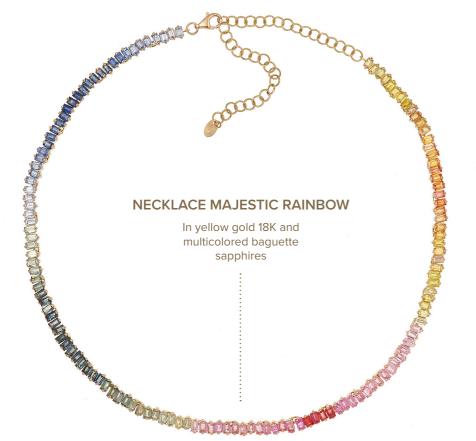

t. Be transported by the Desert collection...

.....



RING RAINBOW

In yellow gold 18K and multicolored baguette sapphires



## RING NAMIB

In white, rose or yellow gold 18K and white baguette diamonds



## THE DESERT - RINGS



## RING MINI MIRAGE SHADE

In rose gold 18K and baguette sapphires in shades of blue



## RING MINI CACTUS SHADE

In rose gold 18K and baguette sapphires in shades of green



## **RING MINI RAINBOW**

In rose gold 18K and multicolored baguette sapphires



## RING MINI DESERT WILLOW

In rose gold 18K and baguette sapphires in shades of pink and purple



## **RING MINI MOJAVE SUNSET**

In rose gold 18K and white, yellow and orange baguette sapphires



## RING MINI MOJAVE PINK

In rose gold 18K and pink baguette sapphires



## THE DESERT - NECKLACES

.....







## THE DESERT - NECKLACES

.....

## **CHASING SKIES**

In yellow gold 18K and aquamarine baguettes

## CHASING RAINBOWS

In yellow gold 18K and multicolored baguette sapphires

## **CHASING CLOUDS**

In yellow gold 18K and white baguette sapphires

## **CHASING SUNSETS**

In yellow gold 18K and baguette sapphires in shades of orange, yellow and white

## **CHASING SUNRISE**

In yellow gold 18K and baguette sapphires in shades of pink, violet and purple



.....



## **CHOCKER NAMIB**

In white gold 18K and white baguette diamonds

a chic and timless piece



## THE DESERT - EARRINGS



**ORYX SM** 

In rose gold 18K and white baguette diamonds



ORYX BM

In rose gold 18K and white baguette diamonds



**RAINBOW SM** 

In rose gold 18K and multicolored baguette sapphires



**RAINB