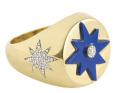

## MOON & STARS - EARRINGS

In rose gold 18K and white diamonds

STAR STUD In rose gold 18K and white diamonds

**MOON STUD** In white gold 18K and white diamonds

MOON HOOP In white gold 18K and white diamonds