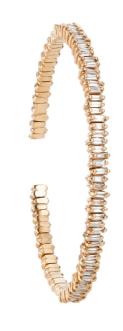

## **BRACELET NAMIB**

In yellow, white or rose gold 18K and white baguette diamonds