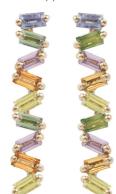

## MUGHAL RAINBOW

In rose gold 18K with baguette, marquise and pear shaped multicolored rubies and sapphires

## MINI MUGHAL RAINBOW

In rose gold 18K with marquise and pear shaped multicolored rubies and sapphires