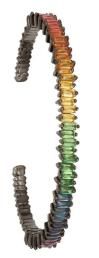

## ENCHANTEMENTS OF THE ORIENT - BRACELETS

dangling pear shaped

The Moon & Stars collection illuminates our inner capabilities and workings. Be dazzled by the sparkling moon and stars and allow them to guide you on a journey like a compass, like an angel in the sky...

## **BRACELET NAMIB**

In yellow, white or rose gold 18K and white baguette diamonds