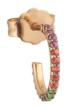

**RAINBOW EYE HOOP** 

In rose gold 18K, mini hoop and eye paved with multicolored sapphires

## **RAINBOW MINI HOOP**

In rose gold 18K, mini hoop paved with multicolored sapphires

## **RAINBOW EYE STUD**

In blackened rose gold 18K and paved with multicolored sapphires