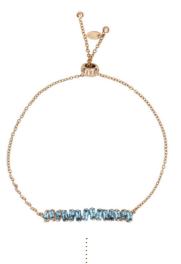

## **BRACELET NAMIB**

In yellow, white or rose gold 18K and white baguette diamonds