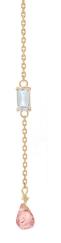

## ENCHANTEMENTS OF THE ORIENT - EARRINGS

SERENA

In rose gold 18K, pear shaped pink sapphire and white diamonds

**CEDAR** 

In yellow gold 18K, pear shaped green sapphire and white diamonds

......

**DELOS** 

In yellow gold 18K, pear shaped turquoise and white diamonds

**MEDEA** 

In rose gold 18K, pear shaped indian pink sapphire and white diamonds

**TANGERINE** 

In yellow gold 18K, pear shaped orange sapphire and white diamonds