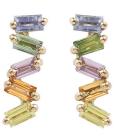

## MUGHAL RAINBOW

In rose gold 18K with baguette, marquise and pear shaped multicolored rubies and sapphires

## MINI MUGHAL RAINBOW

In rose gold 18K with marquise and pear shaped multicolored rubies and sapphires