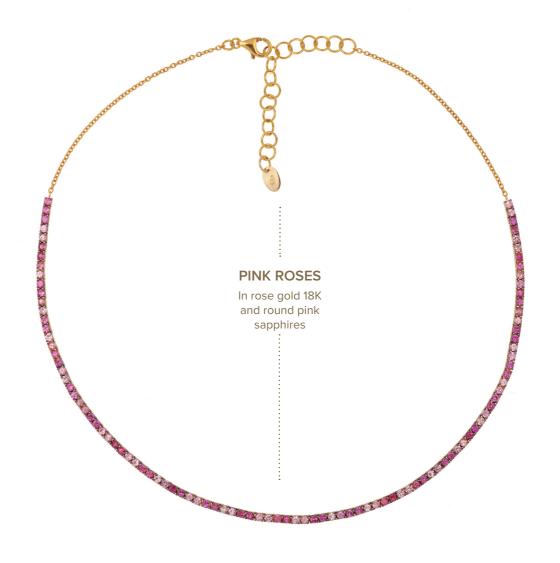

## ENCHANTEMENTS OF THE ORIENT - NECKLACES SEA DROPS In rose gold 18K and white diamonds LOVE In rose gold 18K, white diamonds and pink sapphires **ROSE PETALS** In rose gold 18K and multicolored sapphires **ARTEMIS** In rose gold 18K, round green sapphires and white baguette diamonds