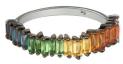

## ENCHANTEMENTS OF THE ORIENT - BRACELETS

dangling pear shaped

The Moon & Stars collection illuminates our inner capabilities and workings. Be dazzled by the sparkling moon and stars and allow them to guide you on a journey like a compass, like an angel in the sky...

## **BRACELET NAMIB**

In yellow, white or rose gold 18K and white baguette diamonds