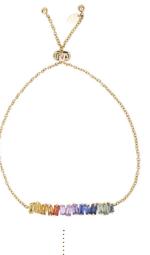

## **BRACELET RAINBOW**

In yellow gold 18K and multicolored baguette sapphires

CACTUS

In yellow gold 18K and green baguette sapphires

CACTUS SHADE

In yellow gold 18K and baguette sapphires in shades of green