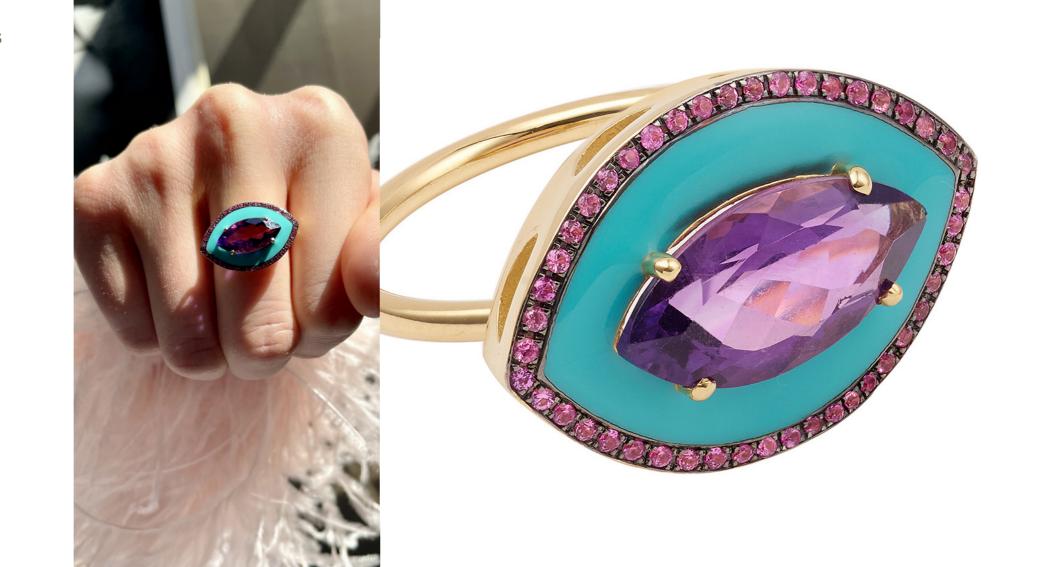

## RING ANEMONE

In yellow gold 18K plated with turquoise enamel, pink round sapphires and marquise shaped amethyst