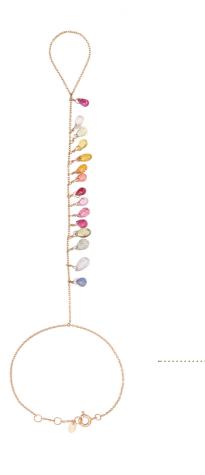

## LONG NECKLACE & BELLY CHAIN **ROSE PETALS**

In rose gold 18K and dangling pear shaped multicolored sapphires