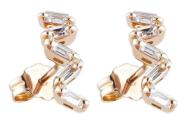

## SPIRAL OF LOVE

In white gold 18K, spiral ring set in white diamonds and pink sapphires and center composed of white baguette diamonds

\*\*PRIVATE SALE ONLY