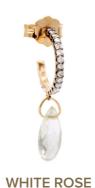

COMPASSE STAR **COMPASS STAR** In rose gold 18K and white diamonds

In rose gold 18K, champagne diamonds and turquoise

**DROPS OF ROSE PETALS** 

**DANGLING WHITE** ROSE

In yellow gold 18K with dangling pear shaped white sapphire