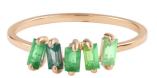

## RING MINI CACTUS SHADE

In rose gold 18K and baguette sapphires in shades of green