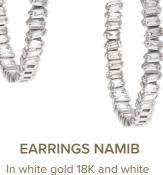

ange, yellow and white

## **CHASING SUNRISE**

In yellow gold 18K and baguette sapphires in shades of pink, violet and purple



.....



## **CHOCKER NAMIB**

In white gold 18K and white baguette diamonds

a chic and timless piece



## THE DESERT - EARRINGS



**ORYX SM** 

In rose gold 18K and white baguette diamonds



ORYX BM

In rose gold 18K and white baguette diamonds



**RAINBOW SM** 

In rose gold 18K and multicolored baguette sapphires



**RAINBOW BM** 

In rose gold 18K and multicolored baguette sapphires



#### **RAINBOW CUFF**

In rose gold 18K and multicolored baguette sapphires

\*PRIVATE SALE ONLY



## NAMIB CUFF

In rose gold 18K and white baguette diamonds

\*\*PRIVATE SALE ONLY



## MOJAVE SUNRISE BM

In rose gold 18K and baguette sapphires in shades of pink







baguette diamonds

## THE DESERT - EARRINGS



## DANGLING DUNE

In yellow gold 18K, mini hoop in white diamonds and diamond baguette



#### **DANGLING CACTUS**

In yellow gold 18K, mini hoop in white diamonds and green baguette sapphire



. . . . . . . . . .

. . . . . . . . . . .

## DANGLING MOJAVE

In yellow gold 18K, mini hoop in white diamonds and pink baguette sapphire



## DANGLING INFINITE SKY

In yellow gold 18K, mini hoop in white diamonds and topaz baguette



## DANGLING DESERT ROSE

In yellow gold 18K, mini hoop in white diamonds and red baguette sapphire



. . . . . . . . . .

#### DANGLING MIRAGE

In yellow gold 18K, mini hoop in white diamonds and blue baquette sapphire





## WHITE DUNE MINI HOOP

In rose gold 18 and white baguette sapphires





## **INFINITE SKY