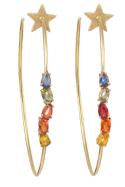

**RAINBOW EYE HOOP** 

In rose gold 18K, mini hoop and eye paved with multicolored sapphires

## **RAINBOW MINI HOOP**

In rose gold 18K, mini hoop paved with multicolored sapphires

## **RAINBOW EYE STUD**

In blackened rose gold 18K and paved with multicolored sapphires