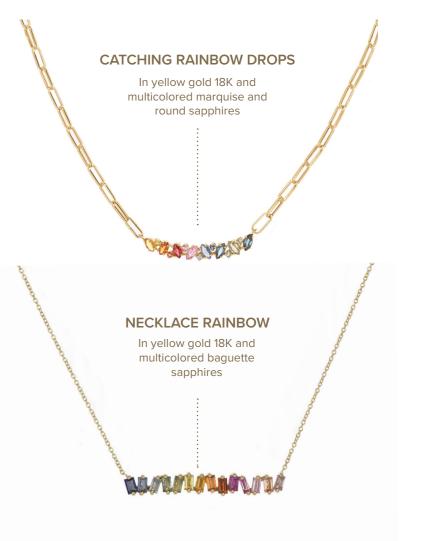

## CHASING RAINBOWS

In yellow gold 18K and multicolored baguette sapphires

.....

RING RAINBOW

In yellow gold 18K and multicolored baguette sapphires