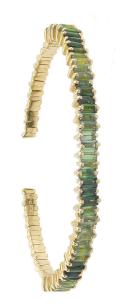

## **BRACELET RAINBOW**

In yellow gold 18K and multicolored baguette sapphires

CACTUS

In yellow gold 18K and green baguette sapphires

CACTUS SHADE

In yellow gold 18K and baguette sapphires in shades of green

**MOJAVE YELLOW** 

In white gold 18K and yellow baguette sapphires

## **MOJAVE SUNSET**

In yellow gold 18K and baguette sapphires in shades of yellow, orange and white diamonds