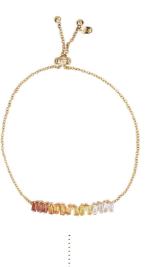

## **MOJAVE SUNRISE**

In rose gold 18K and baguette sapphires in shades of pink

## MINI MOJAVE SUNRISE

In rose gold 18K and baguette sapphires in shades of pink