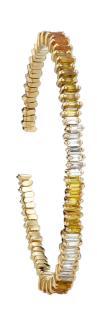

ANGLING SKIES

.....



## **BRACELET NAMIB**

In yellow, white or rose gold 18K and white baguette diamonds



## **BRACELET DUNES**

In rose gold 18K and champagne baguette diamonds



.....



## **DESERT WILLOW**

In rose gold 18K and baguette sapphires in shades of pink, purple and violet



## MOJAVE SAGE

In rose gold 18K and amethyst baguettes



## **MOJAVE SUNRISE**

In rose gold 18K and baguette sapphires in shades of pink



## **MOJAVE PINK**

In rose gold 18K and pink baguette sapphires





## **BRACELET RAINBOW**

In yellow gold 18K and multicolored baguette sapphires



CACTUS

In yellow gold 18K and green baguette sapphires



CACTUS SHADE

In yellow gold 18K and baguette sapphires in shades of green



**MOJAVE YELLOW** 

In white gold 18K and yellow baguette sapphires



## **MOJAVE SUNSET**

In yellow gold 18K and baguette sapphires in shades of yellow, orange and white diamonds





## MINI MOJAVE SUNRISE

In rose gold 18K and baguette sapphires in shades of pink



## MIRAGE SHADE

In yellow gold 18K and baguette sapphires in shades of blue



## **INFINITE SKY**

In white gold 18K and baguette sapphires aquamarine



**DESERT ROUGE** 

In rose gold 18K and red baquette rubies



## **GREEN RAINBOW RAYS**

In yellow gold 18K, plated with green enamel and multicolored round sapphires



## PINK RAINBOW BURST

In yellow gold 18K, plated with pink enamel and multicolored baguette sapphires





Enamel is a delicate material and working with it is laborious. Each enamel piece required more than 5 hours of work.



## **CHASING CLOUDS**

In rose gold 18K a