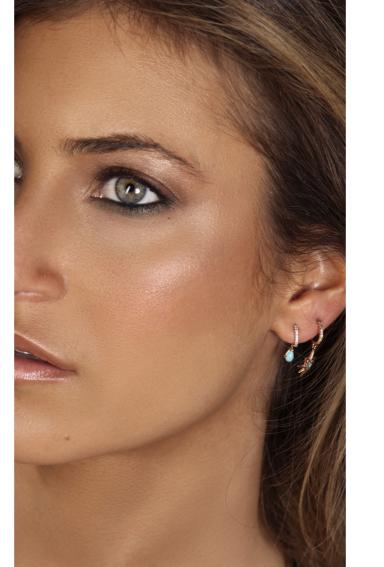

## ENCHANTEMENTS OF THE ORIENT - EARRINGS

**COMPASS STAR** In rose gold 18K and

**COMPASS STAR** 

In rose gold 18K, champagne diamonds white diamonds and turquoise

In yellow gold 18K, pear shaped white sapphire and white diamonds

COMPASSE STAR **COMPASS STAR** In rose gold 18K and white diamonds

In rose gold 18K, champagne diamonds and turquoise

**DROPS OF ROSE PETALS** 

**DANGLING WHITE** ROSE

In yellow gold 18K with dangling pear shaped white sapphire

**HOOLA HOOPS SM** In rose gold 18K and dangling multicolored sapphires

In yellow gold 18K and dangling white diamonds

**HOOLA HOOPS BM** In yellow gold 18K and dangling multicolored sapphires