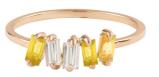

## **RING MINI MOJAVE SUNSET**

In rose gold 18K and white, yellow and orange baguette sapphires