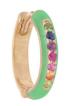

## RING ANEMONE

In yellow gold 18K plated with turquoise enamel, pink round sapphires and marquise shaped amethyst