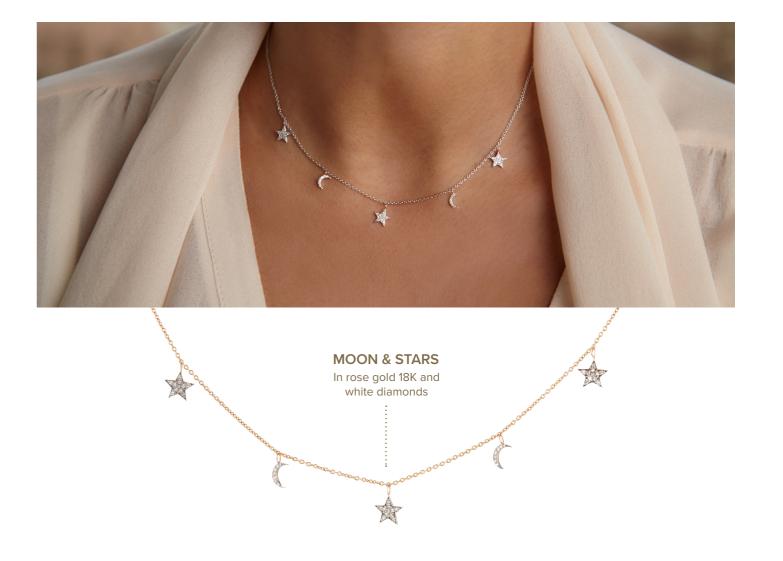

## ENCHANTEMENTS OF THE ORIENT - BRACELETS

dangling pear shaped

The Moon & Stars collection illuminates our inner capabilities and workings. Be dazzled by the sparkling moon and stars and allow them to guide you on a journey like a compass, like an angel in the sky...

## MOON & STARS - EARRINGS

In rose gold 18K and white diamonds

STAR STUD In rose gold 18K and white diamonds

**MOON STUD** In white gold 18K and white diamonds

MOON HOOP In white gold 18K and white diamonds