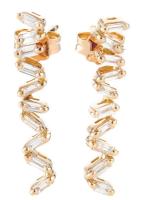

## SPIRAL OF LOVE

In white gold 18K, spiral ring set in white diamonds and pink sapphires and center composed of white baguette diamonds

\*\*PRIVATE SALE ONLY