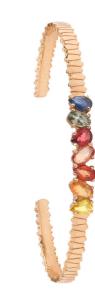

## **BRACELET RAINBOW**

In yellow gold 18K and multicolored baguette sapphires

CACTUS

In yellow gold 18K and green baguette sapphires

CACTUS SHADE

In yellow gold 18K and baguette sapphires in shades of green