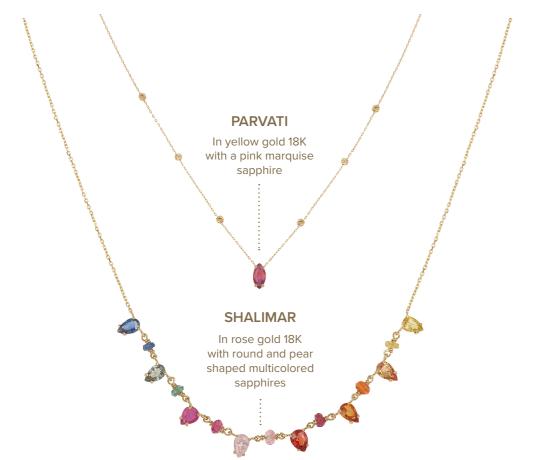

## MUGHAL REVERIE - EARRINGS

In yellow gold 18K with marquise and pear shaped multicolored sapphires

**ROSES** 

**PARVATI** 

In yellow gold 18K, pink pear shaped sapphire stud and a pink sapphire marquise stud