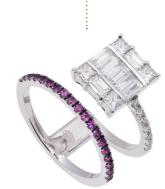

## SPIRAL OF LOVE

In white gold 18K, spiral ring set in white diamonds and pink sapphires and center composed of white baguette diamonds

\*\*PRIVATE SALE ONLY