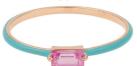

## **RING ELAIA**

In rose gold 18K, center stone green quartz and white baguette diamonds