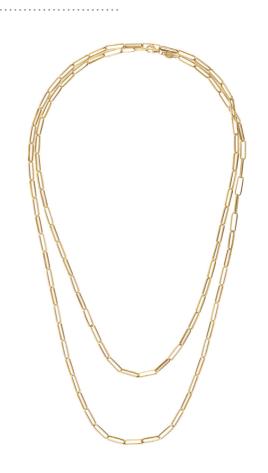

## LOVE CHAIN BLACK

An 18K blackened gold hammered paper clip chain of 1 meter

## CHAIN OF LOVE - NECKLACES

## LOVE CHAIN GOLD

An 18K yellow gold paper clip chain of 1 meter

Each of our pieces is handmade by artisans who take special care in their realization.

Nomad Jewels wishes to meet your desires and personalise your jewelry to reflect your expectations and personality. From the color or size of the stones, to the color of the gold everything is possible at Nomad Jewels. For a special order please contact us at the following e-mail address <code>info@nomadjewels.ch</code>