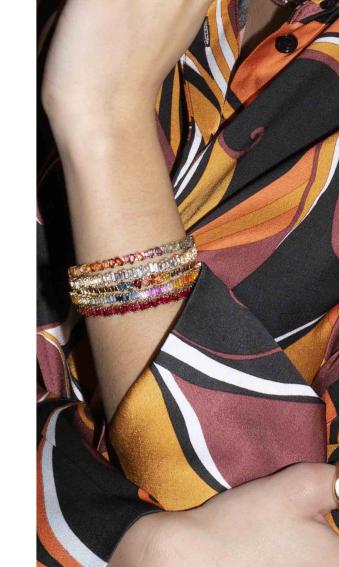

## **BRACELET RAINBOW**

In yellow gold 18K and multicolored baguette sapphires

CACTUS

In yellow gold 18K and green baguette sapphires

CACTUS SHADE

In yellow gold 18K and baguette sapphires in shades of green