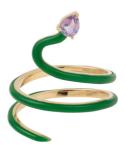

**RING MEDUSA** 

In rose gold 18K, amethyst and pink marquises sapphires

**RING BOUSSOLE** 

In yellow gold 18K, lapislazuli and white diamonds