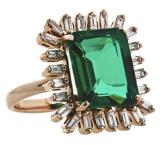

## SPIRAL OF LOVE

In white gold 18K, spiral ring set in white diamonds and pink sapphires and center composed of white baguette diamonds

\*\*PRIVATE SALE ONLY